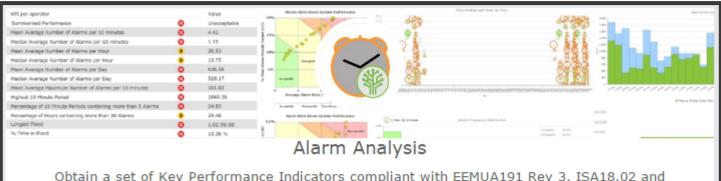

## Intelligent Plant – Alarm Analysis Application

Obtain a set of Key Performance Indicators compliant with EEMUA191 Rev 3, ISA18.02 and IEC62682. Measuring the performance of the Alarm System is the first step towards safety and uptime on your plant.